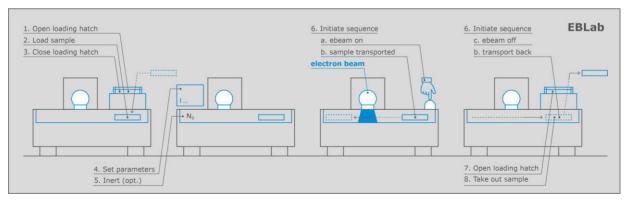

The EBLab 300 will be a standalone and compact testing unit that turns creative science into results. Whether testing your material quality or developing new materials, our EBLab allows you to adjust parameters to explore frontiers, making it ideal for R&D trials and validation tests. It is efficient, cost effective, and is accompanied by a team of experts that offer their support every step of the way. Bring your ideas, push a button, and get instant results.